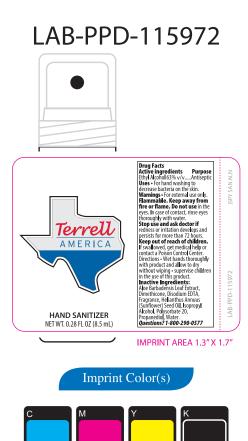

## **Customer Art Approval Form**

Tracking Number:

TWGULA PO#2115\_TERREL CITY(W316253)

## 1. Labels

- \* Ornate and display type faces will be printed on a case-by-case analysis.
- \* Registered marks and trademarks should be enlarged for clear printing.

## **Color Variance Notification**

- This PDF file is being viewed on an RGB monitor therefore there will be a variance between the color on your screen and the color of the actual finished product.
- This proof should be used to inspect the layout, spelling, color selection and approximate color appearance.
- Colors printed on different mediums (ie: leash and label) will not be an exact match.
- This proof is not an exact match of the finished product color or quality of the printed peice.